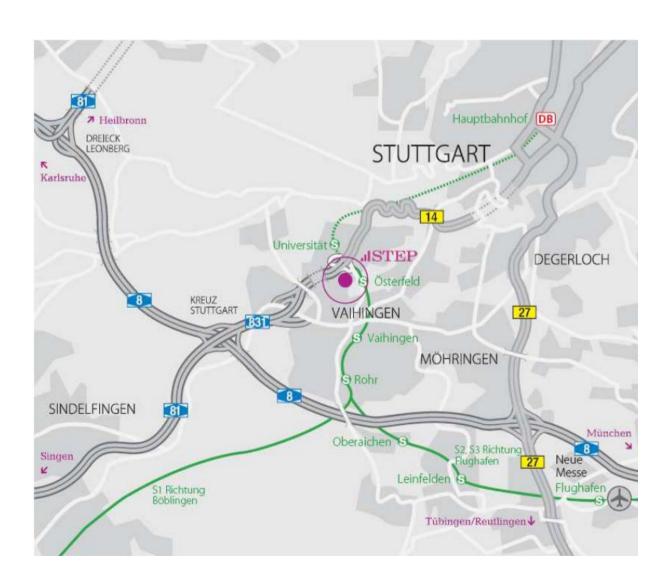

## **Directions**

Astos Office is located in the Aerospace Center of Stuttgart which is part of the **Stuttgarter Engineering Park (STEP)**.

## How to get there:

**From Stuttgart main station** ("Hauptbahnhof"): In the basement, you will find the station for commuter trains ("S-Bahn"). Please take S-Bahn lines S1 (Herrenberg), S2 (Filderstadt) or S3 (Flughafen) unto station "Österfeld". Travel time is 12 minutes. You need a ticket for 2 zones.

**From Stuttgart airport** ("Flughafen"), please take S-Bahn line S2 (Schorndorf) or S3 (Backnang) to "Österfeld" station. Travel time is 14 minutes. You need a ticket for two zones.

**At "Österfeld" station,** please take the exit marked with "P+R" (park & ride). Astos Office is located less than a ten-minute walk away.