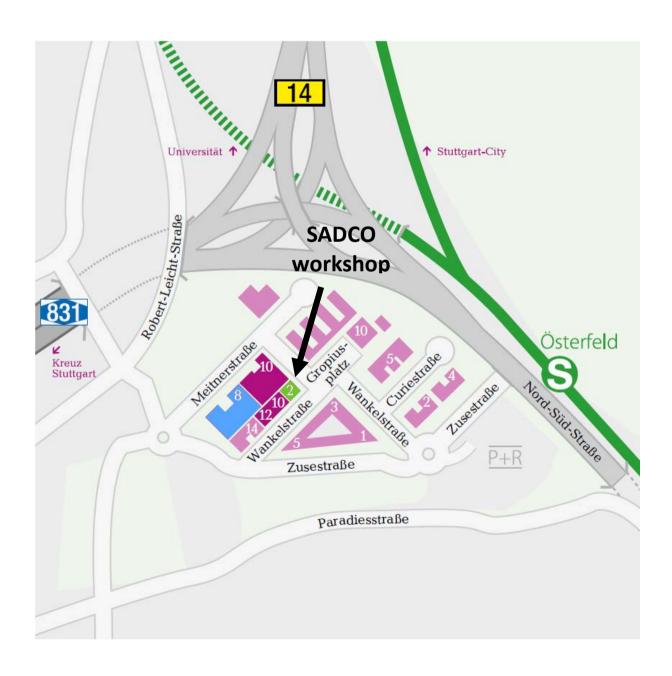

## SADCO Industrial Workshop 2-3 February 2012

Stuttgarter Engineering Park Gropiusplatz 2 70563 Stuttgart

## **Directions**

Astos Office is located in the Aerospace Center of Stuttgart which is part of the **Stuttgarter Engineering Park (STEP)**.

**From Stuttgart airport** ("Flughafen"), please take S-Bahn line S2 (Schorndorf) or S3 (Backnang) to "Österfeld" station. Travel time is 14 minutes. You need a ticket for two zones.

**At "Österfeld" station,** please take the exit marked with "P+R" (park & ride). Astos Office is located less than a ten-minute walk away.