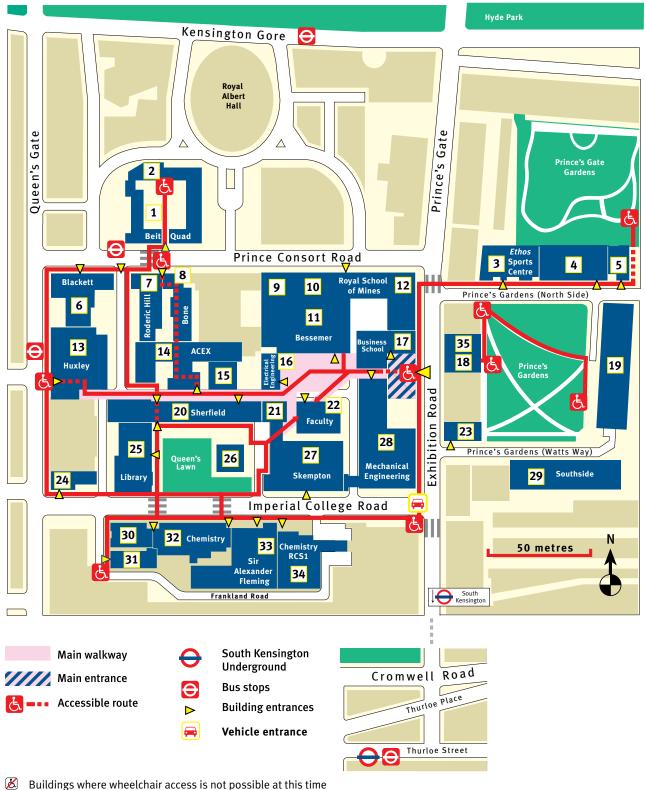

# **Imperial College** London

## **South Kensington Campus**

Buildings where wheelchair access is not possible at this time

- Beit Quadrangle 1
- 2 **Imperial College Union**
- **Ethos Sports Centre** 3
- Prince's Gdns, North Side Garden Hall
- Weeks Hall 5
- **Blackett Laboratory** 6
- Roderic Hill Building 7
- **Bone Building** 8
- Royal School of Mines 🔣
- **Aston Webb**

- **Bessemer Building** 11
- **Goldsmiths Building**
- **Huxley Building**
- **ACE Extension** 14
- William Penney Laboratory 🔀
  - 16 **Electrical Engineering**
- 17 **Business School**
- 53 Prince's Gate
- **Eastside**

- **Sherfield Building** Student Hub **Conference Office**
- **Grantham Institute for Climate Change**
- **Faculty Building**
- 58 Prince's Gate 🔏
- 170 Queen's Gate 🔀 24
- Imperial College and 25 **Science Museum Libraries**
- 26 Queen's Tower

- **Skempton Building** 27
- 28 Mechanical Engineering Building
- 29 Southside
- **Wolfson Building** 30
- Flowers Building
- **Chemistry Building**
- 33 Sir Alexander Fleming Building
- Chemistry RCS1
- 52 Prince's Gate 35

## **Building key**